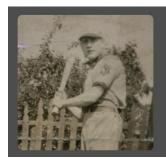

#### Jimmy Brown in 1912



# James Brown

**BIRTH** MAR 1885 • Pittsburg, Pennsylvania, USA **DEATH** 25 FEBRUARY 1967

| Pit | ttsburgh Daily Post (Pittsburgh, Pennsylvania) $ \cdot $ 25 Apr 1912, Thu $ \cdot $                                                                                                                                                                                                                                                                                                                                                                                                                      |   | Jame |
|-----|--------------------------------------------------------------------------------------------------------------------------------------------------------------------------------------------