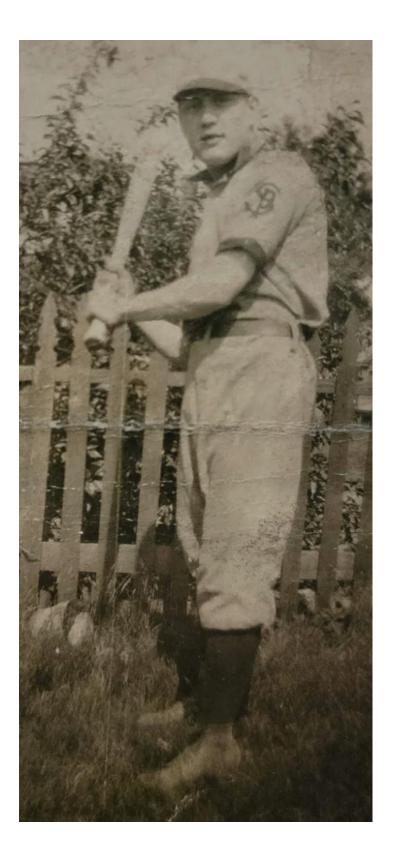

own     |       | James   | Son            | w  | m | tian       | 1885 | 14 | S |      |    |
| Oliver Brown    |       | Oliver  | Son            | er | m | 214<br>Dec | 1886 | 13 | S |      |    |
| Dela M Brown    |       | Dela m  | Daucht         | w  | F | 24         | 1891 | 8  | S | 1    |    |

(

The Pittsburgh Press 09 May 1904, Mon · Page 12

year old teams. Address Frank Hughes, corner Forty-fifth and Butler streets. The Bristol A. C. defeated the Pittsburg & Lake Erie team by a score of 9 to 6. The features of the game were the hitting of Len Starr, Brown and Markle, of Bristol, and the hitting of Laughlin Hollinger, of Pittsburg & Lake Erie. The Bristol A. C. would like to hear from all 17-18-year-old teams of Wetsern Pennsylvania. Address Philip Jones, 54 Bigelow street.



| 32       March       1886         (Month.)       (Nonth.)       (Nonz.)         R A C E         White       Negro       Oriental       Indian         U.S. CITIZEN       ALIEN         Native Born       Naturalized       Citizen by Father's Naturalization       Declarant       Non-         0       U.S. CITIZEN       ALIEN         Native Born       Naturalized       Citizen by Father's Naturalization       Declarant       declarant         0       11       12       13       14         12       13       14       14         13       14       14       14         14       12       13       14         15       II       12       13       14         16       T       12       13       14         17       II       12       13       14         18       Ittl:       Ittl:       Ittl:       Ittl: