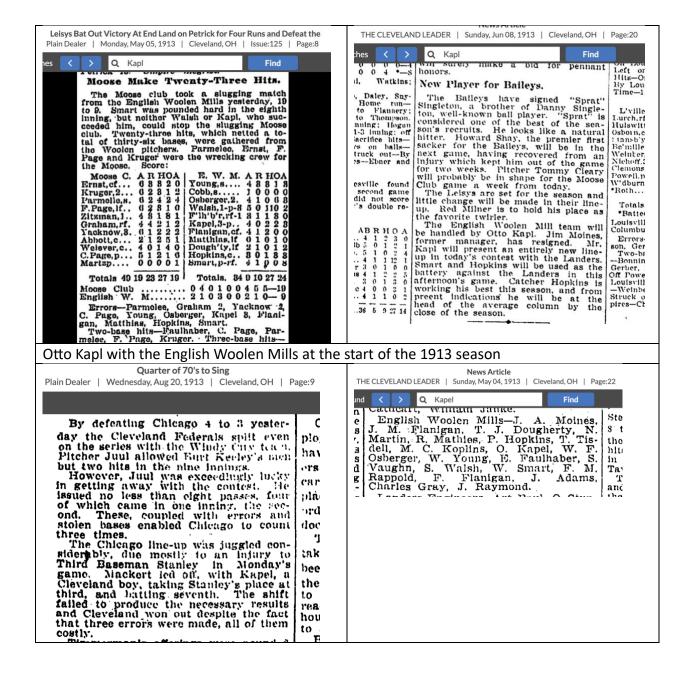

## Otto J Kaple

BIRTH 8 NOV 1891 • Cleveland, Cuyahoga, Ohio, USA DEATH 27 OCT 1960 • Cleveland, Cuyahoga, Ohio, USA



|                            | (Print)                                                     | ORDER NUMBER               |
|----------------------------|-------------------------------------------------------------|----------------------------|
| 1256 OH                    | (Pint) (Midle)                                              | Kaph                       |
| PLACE OF RESIDENCE (Print) |                                                             |                            |
| 111 INOYN                  | (Town, township, village, or city)                          | (County) (State)           |
|                            | SIDENCE GIVEN ON THE LINE ABOVE W                           | TILL DETERMINE LOCAL BOARD |
| MAILING ADDRESS            | ON; LINE 2 OF REGISTRATION CERTIFIC