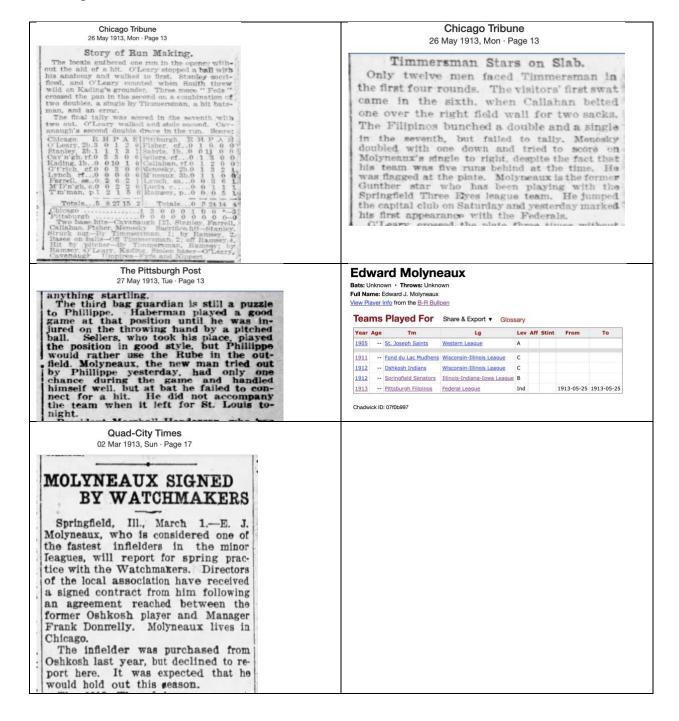

The Dispatch
03 Mar 1913, Mon · Page 12

## DIAMOND GOSSIP

E. J. MOLYNEAUX, who is considered one of the fastest infielders in the minor leagues, will report for spring practice with the Watchmakers. Directors of the Springfield association have received a signed contract from him following an agreement reached between the former Oshkosh player and Manager Frank Donnelly. Molyneaux lives in Chicago.