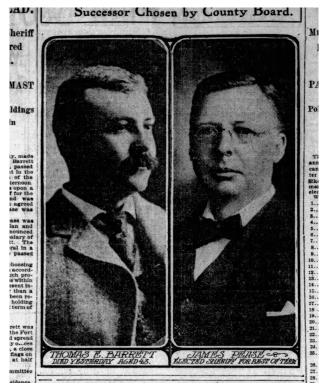

#### "Before They Were Cubs" Jack Bales pg 181

Barrett, Thomas E., Sheriff of Cook County, died last Thursday of cancer of the throat, aged 43 years, at his resid., 2653 N. Paulina st. Besides his wife and his only child Josephine , aged 16 yrs. those present as the time of his death were Mrs. Catherine Sullivan a sister, and John McCoy, a brother of Mrs. Barrett, John F. Barrett and Tony Barrett, brothers of the sheriff. He was born at the house of his parents, Anthony and Rose Barrett which was situated at the corner of Market and Erie sts. on 30th of April, 1863. The home was destroyed in the Great Fire and the boy then nine years old, started out to help the family repair its fortune by working in a coal mine at Inkerman, PA. The work was not congenial and eight months later he returned to Chicago where he got a job as an errand boy with Field, Leiter & Co. Later he worked as a messenger boy for the American District Telegraph Co., becoming a messenger for Brown, Fleming & Co., a Board of Trade firm.

### Children

Josephine Barret Schillo

1888-1949

https://libsysdigi.library.illinois.edu/oca/Books2007-06/centennialhistor00inte/centennialhistor00inte djvu.txt

Thomas E. Barrett, sheriff of Cook County, was born in Chicago, on the north side of the river, obtained his education at the old Kinzie school at Ohio street and La Salle avenue, and, except the eight months he worked in a coal mine in Pennsylvania, has lived continuously in the north division of the city. More than sixty years ago Anthony and Rose Barrett, parents of Sheriff Barrett, came to Chicago, and took up their residence at the corner of Market and Erie streets, where the subject of this sketch was born April 30, 1863.

Sheriff Barrett has always been a Democrat, and taken an active interest in politics. He was never a candidate for office until he was nominated for sheriff by the Democrats in 1902, when he was the only man on the Democratic County ticket elected. Except the candidate for sheriff all the Republicans on the county ticket were elected by pluralities ranging from 5,000 to 15,000, while Mr. Barrett defeated Daniel D. Healy, the Republican candidate, by nearly 7,000 plurality.