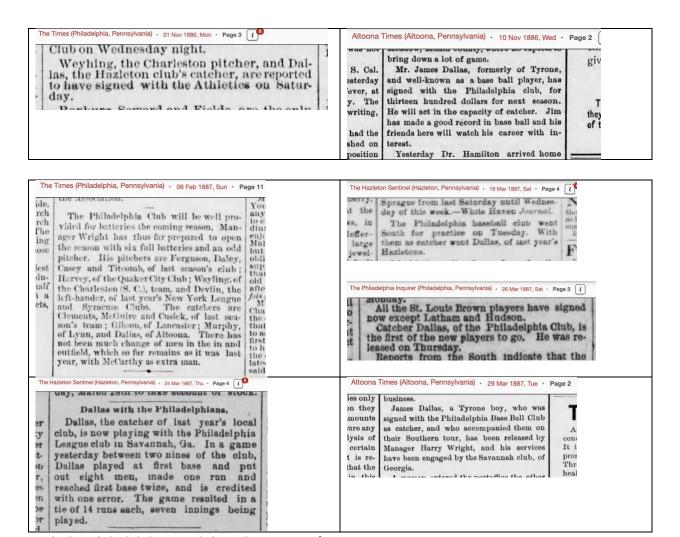

Boston Globe February 19, 1888

J. J. Fogarty, J. T. Wagner, J. E. Dallas and John Wentz are additional engagements reported by the Dallas (Tex.) club.

St. Joseph Gazette-Herald March 13, 1888

T One -Mr. J. E. Dallas, manager and capght to tain of a professional base ball club James which has recently been playing for r Mor-Monmouth, has signed his club to Stermmen you c ling for the remainder of the season. to act the R the will have ten men here this week, timestore who will begin playing at once. New e. The uniforms have been ordered for the were entire club from Spaulding & Co's Great sporting goods house at Chicago. This leave ection club has recently made a tour of differ-Pumi elude ent cities of Illinois and in thirty-eight throw games played has lost but three. e ring Among the cities played with are born's Springfield, Rockford, Rock Island, ind ita Aurora, Dixon, Elgin, Mt. Carroll, Sterwn unling, Davenport, Quincy. Mr. Dallas tle. It line t m the has been a professional ball-player for lection years. Last year he was manager of a club at New Orleans, the year before nearly at Dallas, Texas, and in 1886 was congilists. y, was nected with the Philadelphia league The club is a good one, and we may ex-1 after for te pect some very line exhibitions of bail posiplaying on the fine sporting grounds. re is a The first games will be played on July ounds 25 and 26, with the Quincy Inter State cDuff." ed in-League Club. nenced.