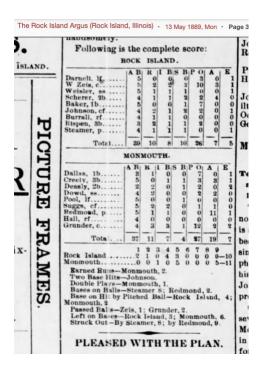

With the Philadelphia NL club in the spring of 1887

home plate to retire a runner, which he missed. The next batter hit safe and another runner scored, putting the Denvers one run in advance. The Denver management to-day retired Dallas, one of the best catchers in the club. No cause was given. The following is the score: