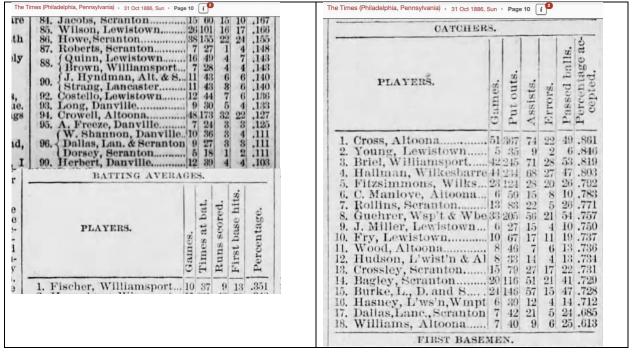

# **James Dallas**

Positions: Catcher, Rightfielder and Third Baseman

Bats: Unknown • Throws: Unknown

Full Name: James E. Dallas

Born 1863, died before 1910

John W Dallas is brother, two years older per 1880 Census