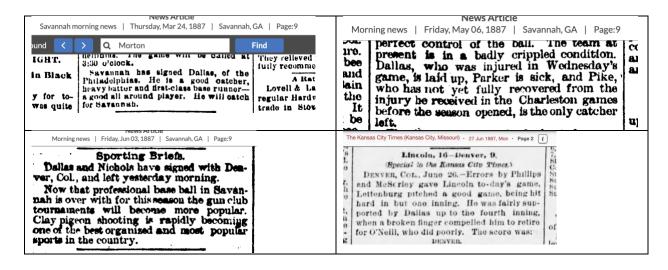

With the Philadelphia NL club in the spring of 1887

home plate to retire a runner, which he missed. The next batter hit safe and another runner scored, putting the Denvers one run in advance. The Denver management to-day retired Dallas, one of the best catchers in the club. No cause was given. The following is the score: