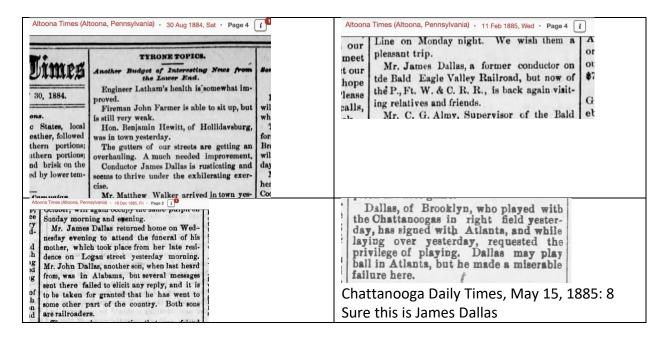

Boston Globe February 19, 1888

J. J. Fogarty, J. T. Wagner, J. E. Dallas and John Wentz are additional engagements reported by the Dallas (Tex.) club.

St. Joseph Gazette-Herald March 13, 1888

T One -Mr. J. E. Dallas, manager and capght to tain of a professional base ball club James which has recently been playing for r Mor-Monmouth, has signed his club to Stermmen you c ling for the remainder of the season. to act the R the will have ten men here this week, timestore who will begin playing at once. New e. The uniforms have been ordered for the were entire club from Spaulding & Co's Great sporting goods house at Chicago. This leave ection club has recently made a tour of differ-Pumi elude ent cities of Illinois and in thirty-eight throw games played has lost but three. e ring Among the cities played with are born's Springfield, Rockford, Rock Island, ind ita Aurora, Dixon, Elgin, Mt. Carroll, Sterwn unling, Davenport, Quincy. Mr. Dallas tle. It line t m the has been a professional ball-player for lection years. Last year he was manager of a club at New Orleans, the year before nearly at Dallas, Texas, and in 1886 was congilists. y, was nected with the Philadelphia league The club is a good one, and we may ex-1 after for te pect some very line exhibitions of bail posiplaying on the fine sporting grounds. re is a The first games will be played on July ounds 25 and 26, with the Quincy Inter State cDuff." ed in-League Club. nenced.