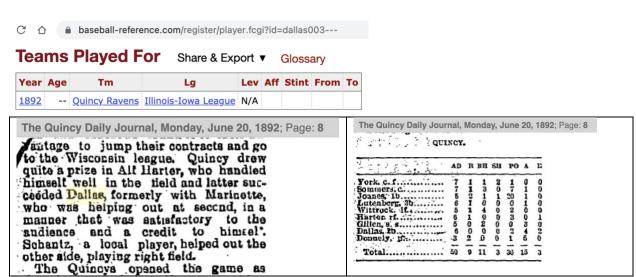

Boston Globe February 19, 1888

J. J. Fogarty, J. T. Wagner, J. E. Dallas and John Wentz are additional engagements reported by the Dallas (Tex.) club.

St. Joseph Gazette-Herald March 13, 1888

T One -Mr. J. E. Dallas, manager and capght to tain of a professional base ball club James which has recently been playing for r Mor-Monmouth, has signed his club to Stermmen you c ling for the remainder of the season. to act the R the will have ten men here this week, timestore who will begin playing at once. New e. The uniforms have been ordered for the were entire club from Spaulding & Co's Great sporting goods house at Chicago. This leave ection club has recently made a tour of differ-Pumi elude ent cities of Illinois and in thirty-eight throw games played has lost but three. e ring Among the cities played with are born's Springfield, Rockford, Rock Island, ind ita Aurora, Dixon, Elgin, Mt. Carroll, Sterwn unling, Davenport, Quincy. Mr. Dallas tle. It line t m the has been a professional ball-player for lection years. Last year he was manager of a club at New Orleans, the year before nearly at Dallas, Texas, and in 1886 was congilists. y, was nected with the Philadelphia league The club is a good one, and we may ex-1 after for te pect some very line exhibitions of bail posiplaying on the fine sporting grounds. re is a The first games will be played on July ounds 25 and 26, with the Quincy Inter State cDuff." ed in-League Club. nenced.

#### be spent in other parts of town. The Sterling Ball Club.

ed/by The city now has the best ball club ceasshe ever had, and one which will give TR TEthe city some prominence abroad. The k loafommit players are stout strong men who make base ball playing a profession. Belves The club is one which we can have t they play most any club in the state, withthem. out fear of being badly done up. The lize a following is a partial list of the players could of the club for the remainder of the esides season, with a record of the clubs they ectable played in for the past year or two. them:" Manager Dallas is now in Chicago to er atsecure two others. sent a Dallas, catcher, was with the Philtil last

lies in '86 and Omaha in '88 and '89. gHalpin, 1st base, with the Chicago

Maroons in '88. Seering, 2nd base, was with London

and Davenport in '89. Moriarty, right field, was with Dav-

enport in '80. Dowd, short stop, with Hastings of