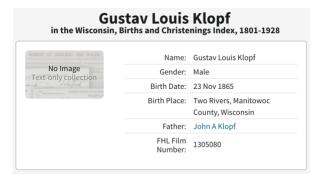

hort stop. His baseball

Gustar Klopf career included

avs with Richmond, Va. Kansas ity and the St Louis Brown-He joined the Pacific Coast league a manager about 15 years ago He so umpired on the coast. After s retirement from baseball he was symaster for a boiler company Re ntly he had not been feeling well id a month ago came to Milwaukee r a visit with relatives and a rest Surviving are his daughter. Mrs. iward Scarborough, Los Angeles, alif; his father John Klopf; five others Emil, Charles, Otto, Edward id Henry, and three sisters. Mrs J. O'Halloran, Mrs. William Duce and rs. Harriet Dallard of Chicago. Funeral services will be held Wedsday at 2 p. m. at the Niemann & ms funeral home, 2486 S Kunnickin c av. Cremation will be at Forest ome cemetery.

Milwaukee Journal August 22, 1933



MARRIAGE CERTIFICATE. ------State of Wassbington, county of pierce. Country of Pierce. 1" Phis is to Carlify, That the undersigned, a Manualter of the Joseph the Jord day of October is used by the active day of October day of October State of Washington, did on the County of Cierces in the County and State aforesaid join in lands action. I'm Carton & Hopf Scale of Washington did scale of the County of Cierces in the County and State aforesaid join in lands Manual Neurof Leff Scale of Washington did scale of the County of Scale of the Scale of Washington and Theory of Matter Scale of the County of Harden of Scale of The Scale of Matter Scale of the County of Millosa my bard, this Cont day of October Milosa of Jo. Matter County of Scale of the County of Cierces Milosa of Josef Cont County