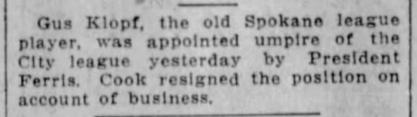

Spokesman Review May 23, 1912

Gus Klopf left the eity last night on business and will be gone a couple of weeks. Another umpire will be selected during the week for Sunday's games by President George Ferris.