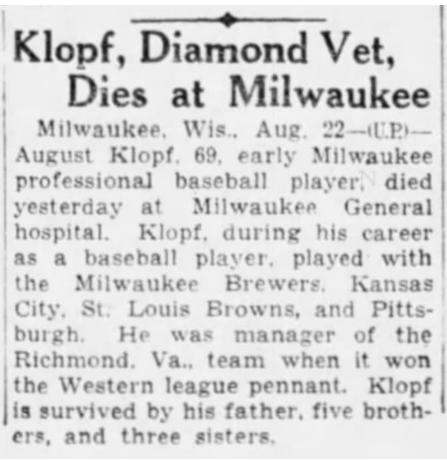

Stevens Point Journal Aug 22, 1933

## Gustav Klopf

A former Milwaukee Brewer and g league baseball player. Gustav ł lopf, 67, died Monday at the Milwaukee General

hospital. He had been ill a short time.

£

1

Klopf came to Milwaukee from Two Rivers Wis as an infant, and lived in Bay View until he was 19, when he signed to play professional ball with Minneapohs. In 1893 and 1894 he was a Brewer short stop. His baseball

Gustar Klopf career included

avs with Richmond, Va. Kansas ity and the St Louis Brown-He joined the Pacific Coast league a manager about 15 years ago He so umpired on the coast. After s retirement from baseball he was symaster for a boiler company Re ntly he had not been feeling well id a month ago came to Milwaukee r a visit with relatives and a rest Surviving are his daughter. Mrs. iward Scarborough, Los Angeles, alif; his father John Klopf; five others Emil, Charles, Otto, Edward id Henry, and three sisters. Mrs J. O'Halloran, Mrs. William Duce and rs. Harriet Dallard of Chicago. Funeral services will be held Wedsday at 2 p. m. at the Niemann & ms funeral home, 2486 S Kunnickin c av. Cremation will be at Forest ome cemetery.