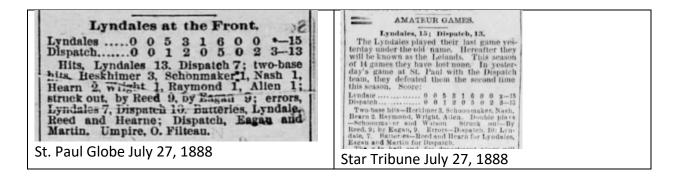

## Relating to the players for the Lyndales

The Lyndales filled in for the Minneapolis club on August 15, 1888 against Kansas City.

Known to play for Lyndales in 1888 and early 1889, Kamloops in 1889 Possibly with Port Townsend (WA) in 1890