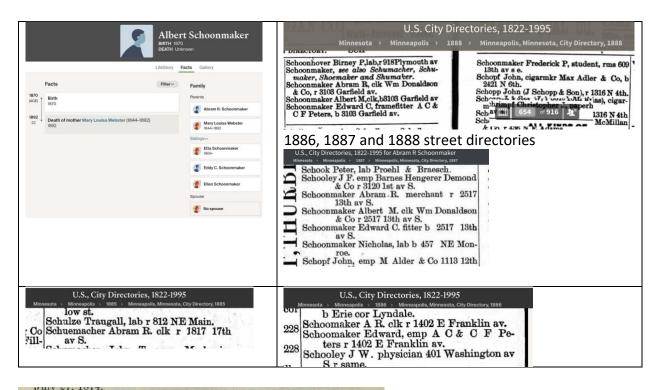

### Schoomaker

## Relating to the players for the Lyndales

The Lyndales filled in for the Minneapolis club on August 15, 1888 against Kansas City.

Known to play for Lyndales in 1888 and early 1889, Kamloops in 1889 Possibly with Port Townsend (WA) in 1890