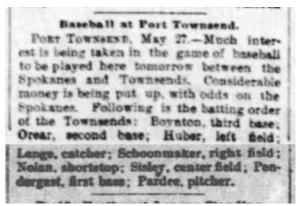

### Schoomaker

## Relating to the players for the Lyndales

The Lyndales filled in for the Minneapolis club on August 15, 1888 against Kansas City.

Known to play for Lyndales in 1888 and early 1889, Kamloops in 1889 Possibly with Port Townsend (WA) in 1890