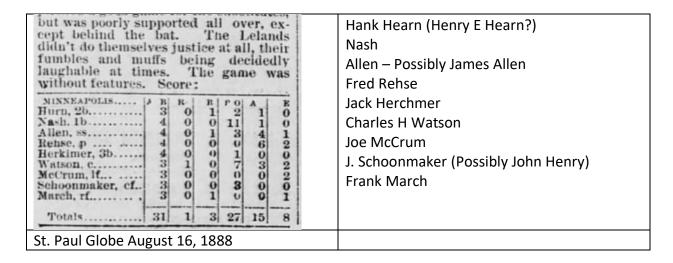

| ***                             | R   | B                          | P           | A                     | E                       |
|---------------------------------|-----|----------------------------|-------------|-----------------------|-------------------------|
| Turner, cf                      | 1   |                            | 0           | 0                     | 1                       |
| Daly, If                        | - 9 | 3                          | 0           | o                     | o                       |
| Miller, 3b                      | 3   | 2                          | 3           |                       | 1                       |
| Jantzen, c&ss                   | 2   | 3                          | 7           | 3                     | Ô                       |
| Hengle, 2b                      | 2   | 1                          | 6           | ő                     | Ö                       |
| Dugdale, ss&c.                  | 71  | 2<br>3<br>2<br>3<br>1<br>0 | 3<br>6<br>1 | ő                     | 1                       |
| Gibbs, p                        | î   | ĭ                          | î           | 2 7                   | i                       |
| Jones of                        | 0   | ô                          |             | ó                     | ô                       |
| Morrison Ih                     | 0   | 2                          | 6           | 1                     | 1                       |
| Morrison, 10                    |     |                            | -0          | 1                     | 1                       |
| Totals                          | 13  | 14                         | 24          | 16                    | 5                       |
| LYNDALES.                       | R   | B                          | P           | A                     | E                       |
| Schumaker, cf                   | 1   | 0                          | 0           | 0                     | 0                       |
| Nash, 1b                        |     | 1                          | 13          |                       | 1 1 0 2 2 2 2 2 2 2 2 1 |
| Watson, c                       | 0   | 0                          | 8 0 3       | 3<br>1<br>3<br>2<br>0 | 1                       |
| Watson, cf                      | 1   | 0                          | 0           | 1                     | 0                       |
| Herkimer. 3b                    | 0   | 1                          | 3           | 3                     | 2                       |
| McCrum, ss                      | 1   | 1                          | 0           | 2                     | 2                       |
| Marshall, cf                    | 0   | 0                          | 0           | 0                     | 0                       |
| March, p                        | 1   | 0                          | 0           | 7                     | 2                       |
| Hein, 2b                        | 0   | 1                          | 0           | 3                     | 1                       |
| Totals                          | 5   | -6                         | 24          | 20                    | 9                       |
| Minneapolis 0 2<br>Lyndales 1 1 |     |                            | -           | 3-                    | 19                      |
| I undalos 1 1                   | 3 0 | 0                          | 0 0         |                       |                         |

St. Paul Globe April 14, 1889