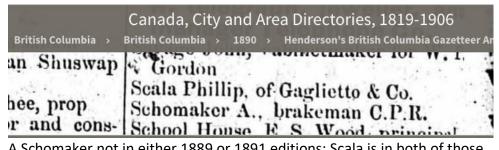

### Schoomaker

## Relating to the players for the Lyndales

The Lyndales filled in for the Minneapolis club on August 15, 1888 against Kansas City.

Known to play for Lyndales in 1888 and early 1889, Kamloops in 1889 Possibly with Port Townsend (WA) in 1890